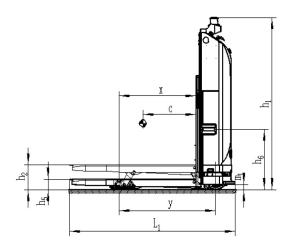

|             |      | Item                                     | Mark  | Unit  |                   |
|-------------|------|------------------------------------------|-------|-------|-------------------|
| Features    | 1.1  | Manufacturer                             |       |       | Standard          |
|             | 1.2  | Model                                    |       |       | CBD20H-YD         |
|             | 1.3  | Power Type: Electric, Diesel, Gasoline   |       |       | Electric          |
|             | 1.4  | Driving Mode: Manual, Walking            |       |       | AGV               |
|             | 1.5  | Rated Carrying Capacity                  | Q     | kg    | 2000              |
|             | 1.6  | Load Center Distance                     | С     | mm    | 500               |
|             | 1.7  | Front Overhang                           | Х     | mm    | 700               |
|             | 1.8  | Wheelbase                                | Y     | mm    | 877               |
| Weight      | 2.1  | Weight (including battery)               |       | kg    | 557               |
|             | 2.2  | Bridge Load at Full Load: Drive          |       | kg    | 942/1615          |
|             | 2.3  | Bridge Load at No Load: Drive            |       | kg    | 340/217           |
| Wheels      | 3.1  | Tire Type: Solid Rubber                  |       |       | Polyurethane      |
|             | 3.2  | Tire Size: Drive Wheel                   | Φ×W   | mm    | Ф 230 x 75        |
|             | 3.3  | Tire Size: Load-bearing Wheel            | Φ×W   | mm    | Ф80 x 54          |
|             | 3.4  | Tire Size: Balance Wheel                 | Φ×W   | mm    | Φ 65 x 55         |
|             | 3.5  | Number of Wheels: Driving                |       |       | 1x-2/4            |
|             | 3.6  | Wheelbase: Drive Side                    | b10   | mm    | 380               |
|             | 3.7  | Wheelbase: Load-bearing Side             | b11   | mm    | 646               |
| Basic Sizes | 4.1  | Total Height                             | h1    | mm    | 1430              |
|             | 4.2  | Lifting Height                           | h3    | mm    | 120               |
|             | 4.3  | The Height of the Fork Surface           | h5    | mm    | 85                |
|             | 4.4  | Ground Height of Charging Brush          | h6    | mm    | 500               |
|             | 4.5  | Height When the Fork is Lowered          | h13   | mm    | 85                |
|             | 4.6  | Body Length                              | i1    | mm    | 1506              |
|             | 4.7  | Distance from Fork Surface to Front      | i2    | mm    | 356               |
|             | 4.8  | Body Width                               | b1    | mm    | 878               |
|             | 4.9  | Fork Size                                | s/e/I | mm    | 61/180/1150       |
|             | 4.10 | Outer Width of Fork, Min/Max             | b5    | mm    | 570/680           |
|             | 4.11 | Ground Clearance of Wheelbase Center     | m2    | mm    | 42.5              |
|             | 4.12 | Right-angle Stacking Channel Width       | Ast   | mm    | 1730              |
|             | 4.13 | Minimum Turning Radius                   | Wa    | mm    | 1060              |
| Functions   | 5.1  | Driving Speed: Full Load/No Load         |       | km/h  | 5/6               |
|             | 5.2  | Lifting Speed: Full Load/No Load         |       | mm/h  | 30/35             |
|             | 5.3  | Lowering Speed: Full Load/No Load        |       | mm/h  | 42/30             |
|             | 5.8  | Maximum Climbing Capacity, Fully         |       | %     | 3/5               |
|             | 5.1  | Braking Method                           |       |       | Electromagnetic   |
| Electrical  | 6.1  | Drive Motor Power (S2, 60 minutes)       |       | kw    | 1.25              |
|             | 6.2  | Hoisting Motor Power (S3, 7.5%)          |       | kw    | 1.3               |
|             | 6.3  | Steering Motor Power (S2, 10 minutes)    |       | kw    | 0.16              |
|             | 6.4  | Battery Type, DIN/BS/JIS/GB              |       |       | Lithium Iron      |
|             | 6.5  | Battery Voltage/Rated Capacity (5 hours) |       | V/Ah  | 24/180            |
|             | 6.6  | Battery Weight                           |       | kg    | 58                |
| Others      | 8.1  | Drive Control Mode                       |       |       | AC Speed Feedback |
|             | 8.2  | Noise at the Driver's Ear                |       | dB(A) | ≥70               |