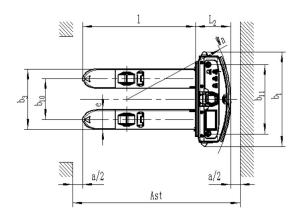

|             |      | Item                                     | Mark  | Unit  |                   |
|-------------|------|------------------------------------------|-------|-------|-------------------|
| Features    | 1.1  | Manufacturer                             |       |       | Standard          |
|             | 1.2  | Model                                    |       |       | CBD20H-YD         |
|             | 1.3  | Power Type: Electric, Diesel, Gasoline   |       |       | Electric          |
|             | 1.4  | Driving Mode: Manual, Walking            |       |       | AGV               |
|             | 1.5  | Rated Carrying Capacity                  | Q     | kg    | 2000              |
|             | 1.6  | Load Center Distance                     | С     | mm    | 500               |
|             | 1.7  | Front Overhang                           | Х     | mm    | 700               |
|             | 1.8  | Wheelbase                                | Y     | mm    | 877               |
| Weight      | 2.1  | Weight (including battery)               |       | kg    | 557               |
|             | 2.2  | Bridge Load at Full Load: Drive          |       | kg    | 942/1615          |
|             | 2.3  | Bridge Load at No Load: Drive            |       | kg    | 340/217           |
| Wheels      | 3.1  | Tire Type: Solid Rubber                  |       |       | Polyurethane      |
|             | 3.2  | Tire Size: Drive Wheel                   | Φ×W   | mm    | Ф 230 x 75        |
|             | 3.3  | Tire Size: Load-bearing Wheel            | Φ×W   | mm    | Ф80 x 54          |
|             | 3.4  | Tire Size: Balance Wheel                 | Φ×W   | mm    | Φ 65 x 55         |
|             | 3.5  | Number of Wheels: Driving                |       |       | 1x-2/4            |
|             | 3.6  | Wheelbase: Drive Side                    | b10   | mm    | 380               |
|             | 3.7  | Wheelbase: Load-bearing Side             | b11   | mm    | 646               |
| Basic Sizes | 4.1  | Total Height                             | h1    | mm    | 1430              |
|             | 4.2  | Lifting Height                           | h3    | mm    | 120               |
|             | 4.3  | The Height of the Fork Surface           | h5    | mm    | 85                |
|             | 4.4  | Ground Height of Charging Brush          | h6    | mm    | 500               |
|             | 4.5  | Height When the Fork is Lowered          | h13   | mm    | 85                |
|             | 4.6  | Body Length                              | i1    | mm    | 1506              |
|             | 4.7  | Distance from Fork Surface to Front      | i2    | mm    | 356               |
|             | 4.8  | Body Width                               | b1    | mm    | 878               |
|             | 4.9  | Fork Size                                | s/e/I | mm    | 61/180/1150       |
|             | 4.10 | Outer Width of Fork, Min/Max             | b5    | mm    | 570/680           |
|             | 4.11 | Ground Clearance of Wheelbase Center     | m2    | mm    | 42.5              |
|             | 4.12 | Right-angle Stacking Channel Width       | Ast   | mm    | 1730              |
|             | 4.13 | Minimum Turning Radius                   | Wa    | mm    | 1060              |
| Functions   | 5.1  | Driving Speed: Full Load/No Load         |       | km/h  | 5/6               |
|             | 5.2  | Lifting Speed: Full Load/No Load         |       | mm/h  | 30/35             |
|             | 5.3  | Lowering Speed: Full Load/No Load        |       | mm/h  | 42/30             |
|             | 5.8  | Maximum Climbing Capacity, Fully         |       | %     | 3/5               |
|             | 5.1  | Braking Method                           |       |       | Electromagnetic   |
| Electrical  | 6.1  | Drive Motor Power (S2, 60 minutes)       |       | kw    | 1.25              |
|             | 6.2  | Hoisting Motor Power (S3, 7.5%)          |       | kw    | 1.3               |
|             | 6.3  | Steering Motor Power (S2, 10 minutes)    |       | kw    | 0.16              |
|             | 6.4  | Battery Type, DIN/BS/JIS/GB              |       |       | Lithium Iron      |
|             | 6.5  | Battery Voltage/Rated Capacity (5 hours) |       | V/Ah  | 24/180            |
|             | 6.6  | Battery Weight                           |       | kg    | 58                |
| Others      | 8.1  | Drive Control Mode                       |       |       | AC Speed Feedback |
|             | 8.2  | Noise at the Driver's Ear                |       | dB(A) | ≥70               |