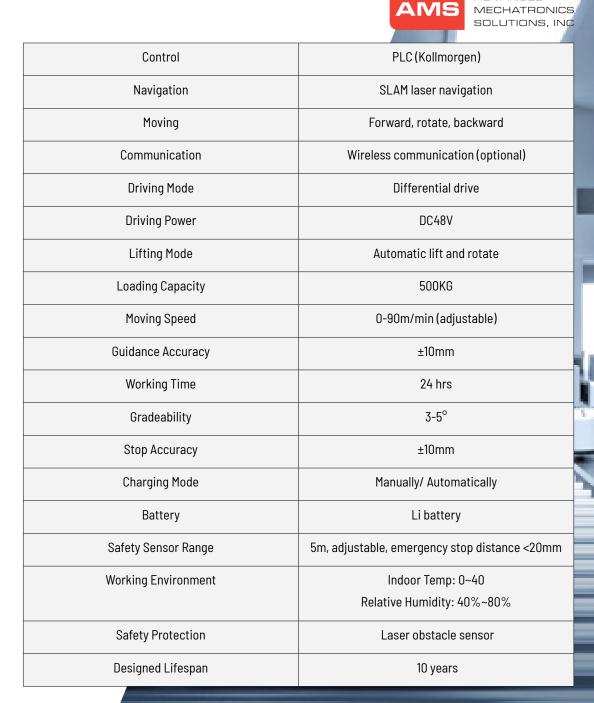

The model is 500kg payload capable to replace Elfin standard in production lines, with a lift and rotate function. Price level is the same as small elfin, but higher payload.