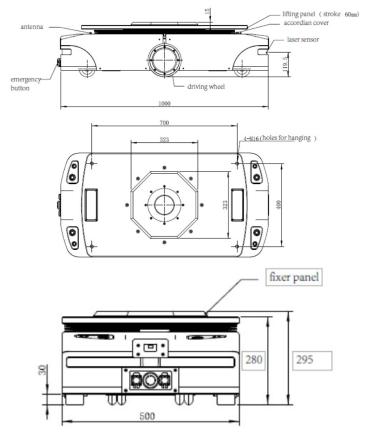

## small shark agv

# **500KG**<sub>PAYLOAD</sub> cost-effective industrial technology





ams-fa.com GET IN TOUCH!

619.661.5985 10030 Via de la Amistad, San Diego, CA 92154



ADVANCED

#### INTRODUCTION

Shark Elfin robot is designed to be mixed navigation magnetic tape, QR code, magnetic nail, laser navigation. small AGV robot apply to multiple working environment, and carry different carriers or materials.

The model is 500kg payload capable to replace Elfin standard in production lines, with a lift and rotate function. Price level is the same as small elfin, but higher payload.



#### APPLICATIONS

- Unmanned warehouse
- production lines

### **PACKING INFO**

In wooden boxes on pallets

## AGV SIZE: