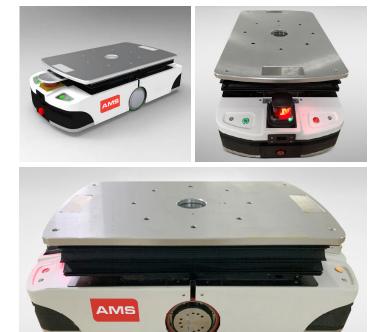

#### INTRODUCTION

Shark Elfin robot is designed to be mixed navigation magnetic tape, QR code, magnetic nail, laser navigation. small AGV robot apply to multiple working environment, and carry different carriers or materials.

The model is 500kg payload capable to replace Elfin standard in production lines, with a lift and rotate function. Price level is the same as small elfin, but higher payload.