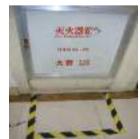

### **PVC Floor Marking Tape**

Thickness: 100mic-250mic

Single Color:

Double Color:

Applications: For warning and marking of hazardous areas.