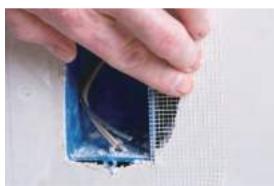

#### **Drywall Joint Mesh Tape**

Backing: Fiberglass mesh Adhesive: Water acrylic adhesive Weight:  $8 \times 8 \ (63g/m^2)$  etc Color: White / blue, etc

Application: Used for drywall finishing repair the cracks and joints or holes of drywall, plasterboard, stucco and the other surfaces.