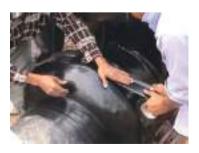

#### **Bitumen Waterproof Tape**

Adhesive: Self-adhesive modified bitumen

Carrier: Polymer modified asphalt + polyester carpet or glass mat for the

matrix + aluminum foil / PE film / cross-linked film

Color: Black / sliver / yellow, etc Thickness: 0.8mm-4.5mm

Size:  $50\text{mm} \times 5\text{m}$  or customized size

1000mm×20m (jumbo roll size)
Application: Used in roofing, basement, bathroom, etc. waterproofing

works, and for legislation to pave and stick and pipe wall (except heat pipes), bridges, and other complex environment, especially in open

flame is prohibited, covert fire waterproofing works.