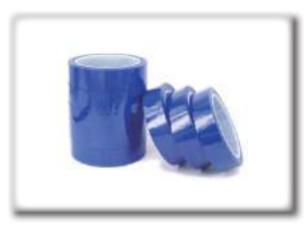

# PET Blue Tape

Adhesive : Solvent acrylic Carrier : PET film

Color : Blue

Size: 800mm×2000m (Jumbo roll size)

800mm×60m or customized (Log roll size) 10mm×60m or customized (Cut roll size)

Application: Used for fixing electric and electronic components.