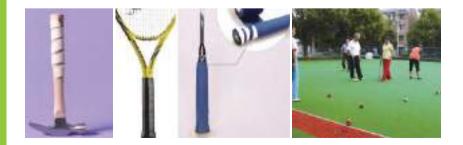

### **Cotton Cloth Tape**

Backing: Cotton cloth Adhesive: Hot melt

Color:

Standard Color

yellow blue green red

Application: Mainly used on clubs, rackets, color coding and other sports equipment. It can absorb the sweat and anti slip.

# **Cloth Automotive Tive Wire Harness Tape**

Backing: Acetate fiber / cotton cloth / fleece / polyester Adhesive: Hot melt adhesive / solvent acrylic adhesive Thickness: 160/250/280/300mic Color:

black