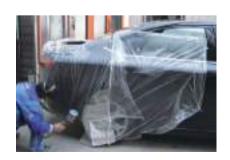

# PE Repair Tape For Greenhouse

Backing: PE film

Adhesive: Solvent acrylic adhesive

Standard Color: Transparent or as customer request

Thickness: 120mic-200mic

Size: 1000mm×500m (Jumbo roll size)

25/50/75mm×25/50m or customized (Cut roll size)

Application: Used for repairing greenhouse, cracks in rigid plastic or

glass.