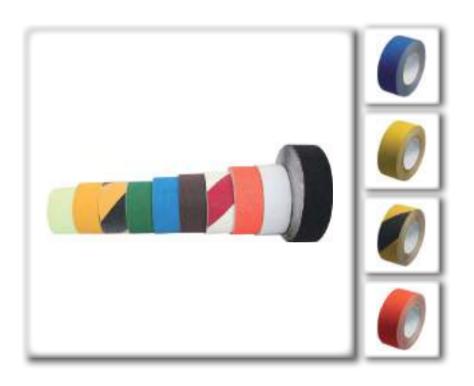

# **Anti Slip Tape**

Adhesive : Solvent acrylic / water acrylic adhesive Carrier : PET film / PVC film / Aluminum foil film

Sand Grit: 40#, 60#, 80#, 100#, etc

Application: Used for sticking on the bathroom, stairs, walking areas, ships, irregular concave and convex surfaces, construction vehicles etc. It plays a role of anti slip and can avoid fall accidents.

Standard Color