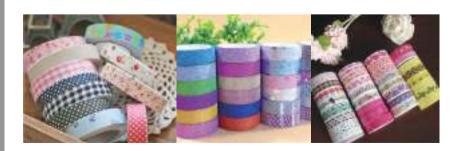

### **Stationery Tape**

| Product<br>Datas | Laser Tape                                                                     | Cotton Cloth Tape      | Glitter Tape             | Washi Paper Tape                               |  |
|------------------|--------------------------------------------------------------------------------|------------------------|--------------------------|------------------------------------------------|--|
| Backing          | BOPP film                                                                      | BOPP film Cotton cloth |                          | Washi paper / rice<br>paper                    |  |
| Adhesive         | Water acrylic adhesive                                                         |                        | Solvent acrylic adhesive | Water acrylic /<br>solvent acrylic<br>adhesive |  |
| Color            | Silver / purple / blue / yellow / light blue /green / red / pink / orange, etc |                        |                          |                                                |  |
| Application      | Decoration / stationery / gift packaging / carton sealing                      |                        |                          |                                                |  |