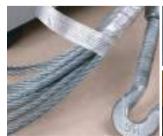

# **Double Sided PET Tape With Wire Trim**

Adhesive : Solvent acrylic adhesive Carrier: PET film + stainless steel Adhesive Side: Double Sided

Color: Transparent

Size: 6mm/8mm/10mm × 30m or customized

Thickness: 0.26mm

Packing: Each roll with a blister

Application: Used for coating liners edge cutting