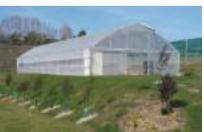

# PE Repair Tape For Greenhouse

Backing: PE film

Adhesive: Solvent acrylic adhesive

Standard Color: Transparent or as customer request

Thickness: 120mic-200mic

Size: 1000mm×500m (Jumbo roll size)

25/50/75mm×25/50m or customized (Cut roll size)

Application: Used for repairing greenhouse, cracks in rigid plastic or

glass.