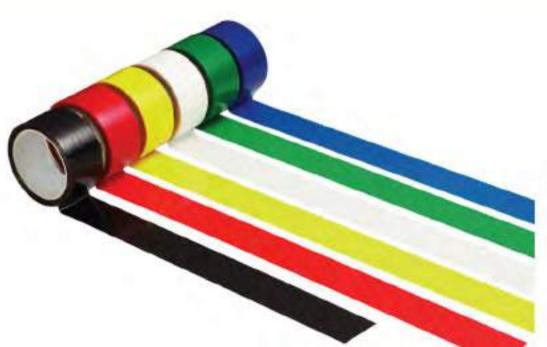

### PVC Electrical Insulation Tape

Option: Flame retardant & non flame retardant Color:

| black  | red    | white  | green  | blue      | silver     |
|--------|--------|--------|--------|-----------|------------|
|        |        |        |        |           |            |
| yellow | orange | purple | transı | parent ye | llow&green |

Application: Applying to electric wire, cable winding, transformer, power distribution equipment, automobile circuit, electrical engineering, household electrical, motor, capacito