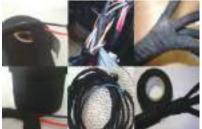

# **Cloth Automotive Tive Wire Harness Tape**

Backing: Acetate fiber / cotton cloth / fleece / polyester Adhesive: Hot melt adhesive / solvent acrylic adhesive Thickness: 160/250/280/300mic Color:

black

Application: Used for wrapping automotive wire harness with high temperature resistance, position of need to reduce noise and wear resistance of auto.