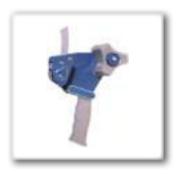

Application: It opens the stretch film by mechanical friction, and

could adjust the tensile rate.

Name: Sealing tape dispenser

Tape Width: 12mm Tape Diameter: 150 yards

Material: Iron

Maximum Tape Diameter: 180mm Tape Width: 20mm-80mm Maximum Tape Length: 200m

Machine Size: 460 (L)  $\times$  300 (W)  $\times$  250 (H)

Machine Weight: 10KG