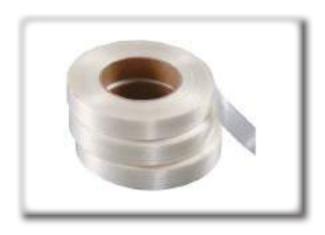

### **Fiberglass Filament Tape**

Backing: Fiberglass mesh

Adhesive: Hot melt adhesive / solvent acrylic

Thickness: 140mic (one direction) / 160mic (bi-direction)

Application: For metal / wood materials furnishing packaging, electric equipment packaging (like washing machine, refrigerator,