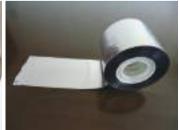

### **Cloth Duct Tape**

Backing: PE laminated cloth

Adhesive: Hot melt adhesive / natural rubber adhesive

Mesh: 27/35/50/70

Color:

Application: Carpet bonding, cable fixation, pipe wrapping, heavy duty packaging and automotive application.