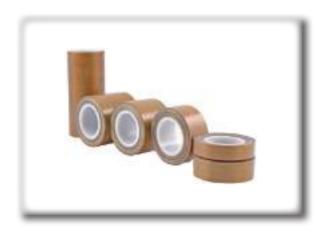

### Teflon PTFE Fiberglass Adhesive Tape

Backing: Teflon PTFE fiberglass Glue: Silicon adhesive / without Liner: Yellow PVC film / without

Color:

Standard Thickness:130/180/200/280mic Standard Log Roll Width: 1000mm

Cut Roll Size: 25/50mm × 10/20/30/50mm, etc

Heat Resistance: -196~300°C

Application: Anti-adhesive, anti-corrosion, heat resistance and electronic

industries, insulation of high voltage cable.