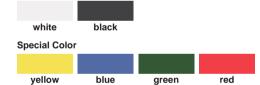

### **Cotton Cloth Tape**

Backing: Cotton cloth Adhesive: Hot melt

Color:

Standard Color

yellow blue green red

Application: Mainly used on clubs, rackets, color coding and other sports equipment. It can absorb the sweat and anti slip.

#### **Hockey Tape**

Backing: Polyester cloth Adhesive: Hot Melt Color:

#### Standard Color

Application: Wrapping racket handles, etc.