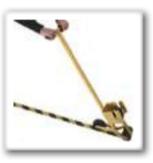

#### **Dispenser**

Name: Tape applicator FMD2-1

Color: Yellow

Handle Width: 270mm

Roller Width(tape width): 100mm

Holding Part: Plastic Height: 1200mm

Application: For sticking PVC floor marking tape.

Name: Tape applicator FMD2-2