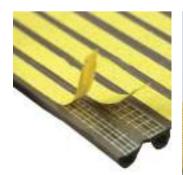

# **Anti Slip Tape**

Adhesive : Solvent acrylic / water acrylic adhesive Carrier : PET film / PVC film / Aluminum foil film

Sand Grit: 40#, 60#, 80#, 100#, etc

Application: Used for sticking on the bathroom, stairs, walking areas, ships, irregular concave and convex surfaces, construction vehicles etc. It plays a role of anti slip and can avoid fall accidents.