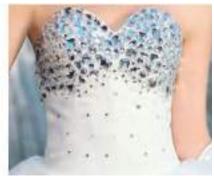

# **Hot Fix Tape**

Carrier : PET film

Thickness of Carrier: 40/50/100mic

Adhesive : Water acrylic

Thickness of Adhesive: 28/30/40mic, etc Substrate Material: White (black) wale PP film

Size:  $24 \text{cm}/32 \text{cm} \times 100 \text{m}$ 

Application: Mainly used for position and transfer the hot fix

rhinestone and laser pattern onto the fabric.