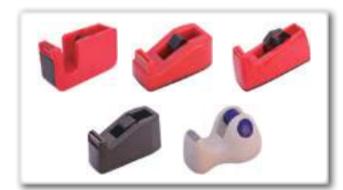

#### **Tape Dispenser**

Name: Tape dispenser TDC3-2 Tape Width: 3 inches/ 72mm

Color: Blue

Name: Tape dispenser TDC2-2 Tape Width: 2 inches/ 48mm

Color: Blue/ red

Name: Tape dispenser TDB2-2 Tape Width: 2 inches/ 48mm

Color: Blue/ red

Name: Stationery tape dispenser

Tape Width: 3/4 inches / 1 inch /1.5 inches

Tape Diameter: 1-4 inches