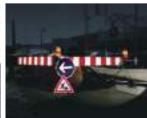

### High Indensity Grade Reflective Tape

Backing: PET film Single Color: White Double Color: Red & white Application: Mainly used for warning in

Application: Mainly used for warning in roads, cars, boats, waterways, stage, a variety of channels and related machinery & equipments, etc.