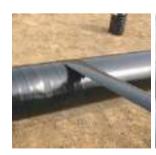

# **PVC Pipe Wrapping Tape**

Thickness: 130mic-500mic

Standard Color:

Size: 1250mm×30m (Log roll size)

50mm×30m or customized (Cut roll size)

Applications: For pipe wrapping and protecting; anti corrosive.