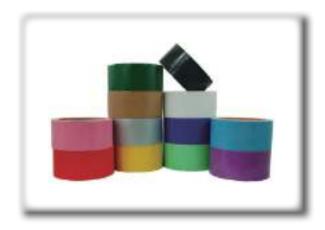

# **BOPP Packaging Tape**

Backing: BOPP film

Adhesive: Water acrylic adhesive / hot melt adhesive

Standard Color:

Application: Carton sealing / stationery / gift wrapping

BOPP TAPE JUMBO ROLL Standard width: 1280/1600/1610/1620mm Standard length: 4000/6000m

### **Stationery Tape**

| Product<br>Datas | Laser Tape                                                                     | Cotton Cloth Tape      | Glitter Tape             | Washi Paper Tape                               |  |
|------------------|--------------------------------------------------------------------------------|------------------------|--------------------------|------------------------------------------------|--|
| Backing          | BOPP film                                                                      | BOPP film Cotton cloth |                          | Washi paper / rice<br>paper                    |  |
| Adhesive         | Water acrylic adhesive                                                         |                        | Solvent acrylic adhesive | Water acrylic /<br>solvent acrylic<br>adhesive |  |
| Color            | Silver / purple / blue / yellow / light blue /green / red / pink / orange, etc |                        |                          |                                                |  |
| Application      | Decoration / stationery / gift packaging / carton sealing                      |                        |                          |                                                |  |