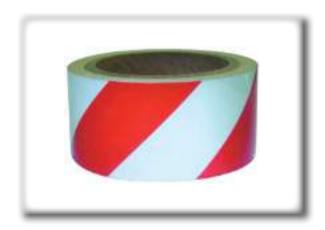

### **PVC Floor Marking Tape**

Thickness: 100mic-250mic

Single Color:

Double Color:

Applications: For warning and marking of hazardous areas.