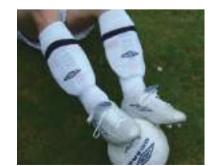

#### **PVC Die Cutting Tape**

Adhesive: Pressure sensitive

Structure: PVC film + rubber type solvent pressure sensitive adhesive

Standard Color:

red blue black white yellow&black

Application: PVC die cutting tape (soccer tape) designed to be used during sporting activities, minimizing the tourniquet effect from conventional tapes, whilst providing greater comfort to the user.

Designed to reduce the effects of tourniquet on athletes' muscles and joints whilst providing greater comfort and flexibility. Socker Tape unique design uses.