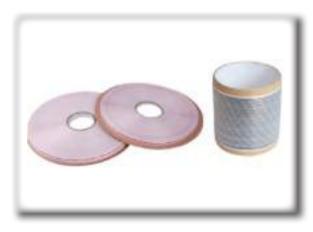

### **Glass Cloth Tape**

Color: White

Structure: Glass cloth + silicone adhesive Thickness: Standard thickness: 180mic Maximum thickness: 200mic

Application: Using in high temperature insulation protection places, like air conditional and other electrical appliance, automobiles, digital products.