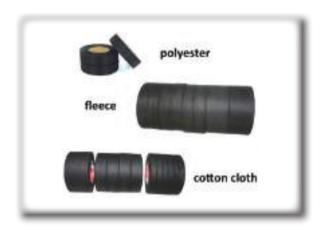

# **Cloth Automotive Tive Wire Harness Tape**

Backing: Acetate fiber / cotton cloth / fleece / polyester Adhesive: Hot melt adhesive / solvent acrylic adhesive Thickness: 160/250/280/300mic Color:

black

Application: Used for wrapping automotive wire harness with high temperature resistance, position of need to reduce noise and wear resistance of auto.