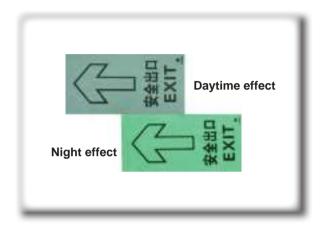

#### Photoluminescent Escape Indication Strip

Backing: PVC film / PET film / Acrylic PMMA

Adhesive: Pressure sensitive adhesive Luminous Lifetime: 6h-8h

Color:

fluorescent green

light green

Application: Mainly used in exit routes, security exits, evacuation exits, evacuation warnings, etc