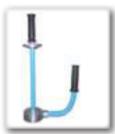

Application: It opens the stretch film by mechanical friction, and

could adjust the tensile rate.

Name: Sealing tape dispenser

Tape Width: 12mm Tape Diameter: 150 yards

Material: Iron

Maximum Tape Diameter: 180mm Tape Width: 20mm-80mm Maximum Tape Length: 200m