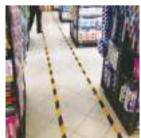

### **PVC Floor Marking Tape**

Thickness: 100mic-250mic

Single Color:

Double Color:

Applications: For warning and marking of hazardous areas.