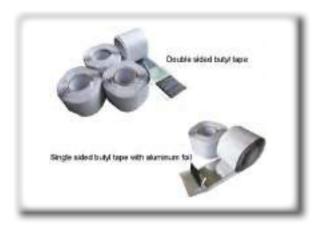

#### **Butyl Tape**

Type: Waterproof membrane

Total Thickness: 1mm, 2mm, 3mm, etc

Color:

black

Applications: Used for construction joints which require waterproof and airtight seal, such as for the connection of corrugated roofing, automobile parts, steel boards, polycarbonate board, etc.