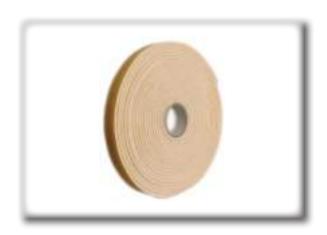

#### **Reinforced Single Sided PU Foam Tape**

Backing: PU foam Adhesive: Hot melt / solvent acrylic Liner: Paper liner / plastic film liner Application:

For sealant;

For holding hooks, racks and photo frame; For die cut, cushioning, shockproof and sealing; For pipeline wrapping for air conditions, auto trim attachment, door sealing strips, etc.

#### **Double Sided PE Foam Tape**

Backing: PE foam

Adhesive: Hot melt / solvent acrylic

PE Foam Density (kg/m³): 32/48/64/96/192/240kg/m³

Liner Color:

# Double Sided EVA Foam Tape

Backing: EVA foam

Adhesive: Hot melt / solvent acrylic

Liner Color:

### **Single Sided Foam Tape**

| Product  Data | Single sided PE<br>foam tape<br>(with liner)                                                        | Single sided PE<br>foam tape<br>(without liner) | Single sided EVA<br>foam tape<br>(with liner) | Single sided EVA<br>foam tape<br>(without liner) |  |
|---------------|-----------------------------------------------------------------------------------------------------|-------------------------------------------------|-----------------------------------------------|--------------------------------------------------|--|
| Backing       | PE                                                                                                  | PE Foam EVA Foam                                |                                               |                                                  |  |
| Adhesive      | Hot melt adhesive / solvent acrylic                                                                 |                                                 |                                               |                                                  |  |
| Foam density  | 30/64/96kg/m³, etc 38/4/55shore, etc                                                                |                                                 |                                               |                                                  |  |
| Thickness     |                                                                                                     | 1/2/3/5/6                                       | ómm, etc                                      |                                                  |  |
| Liner         | Paper liner / plastic film liner                                                                    | -                                               | Paper liner / plastic<br>film liner           | -                                                |  |
| Application   | For cushioning, shockproof and sealing, pipeline wrapping for air conditions and holding hooks, etc |                                                 |                                               |                                                  |  |

### **EPDM Foam Tape**

Backing: EPDM foam

Adhesive: Hot melt / solvent acrylic

Color: