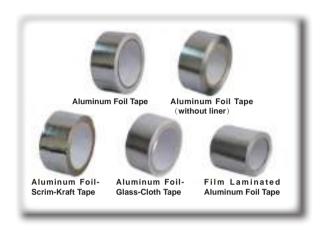

### **Aluminum Foil Tape**

| Product<br>Data | Aluminum Foil<br>Tape                                         | Aluminum<br>Foil Tape<br>(without liner) | Film Laminated<br>Aluminum Foil<br>Tape                     | Aluminum<br>Foil-Scrim-<br>Kraft Tape                                         | Aluminum<br>Foil-Glass-<br>Cloth Tape                                        |
|-----------------|---------------------------------------------------------------|------------------------------------------|-------------------------------------------------------------|-------------------------------------------------------------------------------|------------------------------------------------------------------------------|
| Backing         | Alumin                                                        | um foil                                  | Plastic film + aluminum foil                                | Aluminum<br>foil + kraft<br>paper                                             | Aluminum<br>foil + glass<br>cloth                                            |
| Adhesive        | Holt melt<br>adhesive / water<br>acrylic / solvent<br>acrylic | Water acrylic / solvent acrylic          |                                                             |                                                                               | esive / solvent<br>ylic                                                      |
| Structure       | Aluminum foil<br>+ adhesive<br>+ release liner                | Aluminum<br>foil + adhesive              | Plastic film<br>+ adhesive<br>+ aluminum foil<br>+ adhesive | Aluminum foil<br>+ adhesive<br>+ kraft paper<br>+ adhesive<br>+ release liner | Aluminum foil<br>+ adhesive<br>+ glass loth<br>+ adhesive<br>+ release liner |
| Application     | For sealing joints<br>pipe winding and                        |                                          | st moisture and va                                          | npor on foil jack                                                             | eting insulation,                                                            |