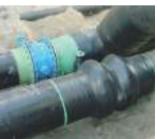

# **PVC Pipe Wrapping Tape**

Thickness: 130mic-500mic

Standard Color:

Size: 1250mm×30m (Log roll size)

50mm×30m or customized (Cut roll size)

Applications: For pipe wrapping and protecting; anti corrosive.