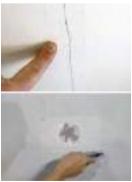

#### **Drywall Joint Mesh Tape**

Backing: Fiberglass mesh Adhesive: Water acrylic adhesive Weight:  $8 \times 8 \ (63g/m^2)$  etc Color: White / blue, etc

Application: Used for drywall finishing repair the cracks and joints or holes of drywall, plasterboard, stucco and the other surfaces.