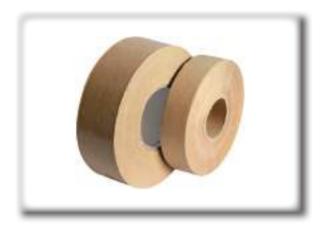

# **Gummed Paper Tape**

water activated vegetable glue Color:

brown

white

Perforated Gummed Paper Tape

Reinforced Gummed Paper Tape