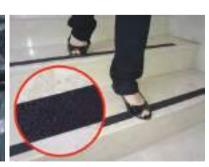

# **Anti Slip Tape**

Adhesive : Solvent acrylic / water acrylic adhesive Carrier : PET film / PVC film / Aluminum foil film

Sand Grit: 40#, 60#, 80#, 100#, etc

Application: Used for sticking on the bathroom, stairs, walking areas, ships, irregular concave and convex surfaces, construction vehicles etc. It plays a role of anti slip and can avoid fall accidents.