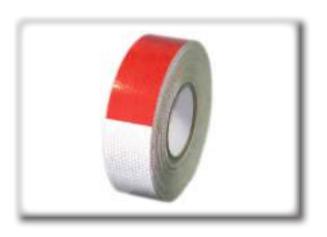

### High Indensity Grade Reflective Tape

Backing: PET film Single Color: White Double Color: Red & white Application: Mainly used for warning in

Application: Mainly used for warning in roads, cars, boats, waterways, stage, a variety of channels and related machinery & equipments, etc.