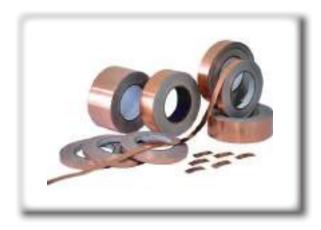

### **Copper Conductive Tape**

Adhesive : Acrylic conductive adhesive Carrier: Conductive copper foil

Color: Brown

Release Liner: White paper liner

Applications:

- 1. Electrical connection between surfaces (sheets / foils)
- 2. Mounting transparent foils, windows for EMI / RFI shielding
- 3. Shielding in housings and Faraday cages
- 4.Cable shielding (Wrap around the cable)
- 5. Temporary shielding during emission and immunity tests
- 6.Antistatic floor (ESD floor)
- 7.EMI/RFI shielding (EMI/RFI shielding tape / gasket)