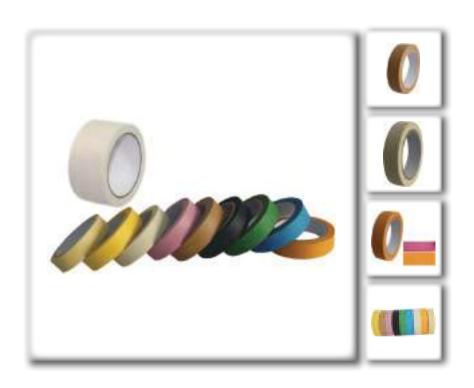

# **Masking Tape**

Masking Tape:
Standard Color:

white light yellow yellow
Special Color:

black

Rice Paper Masking Tape: Standard Color:

brown

blue

Application: For indoor or outdoor painting masking for the surfaces, such as furniture, automotive, decoration spray paint covering, etc.

green

pink

orange