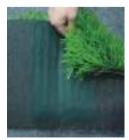

### **Lawn Seaming Tape**

Backing: Non-woven fabrics Total thickness: 650mic Total amount of glue: 248g Color:

black

Application: Mainly used in landscape, garden, playground, leisure

yard and etc.