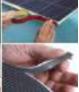

# **Double Sided PET Tape With Wire Trim**

Adhesive : Solvent acrylic adhesive Carrier: PET film + stainless steel Adhesive Side: Double Sided

Color: Transparent

Size: 6mm/8mm/10mm × 30m or customized

Thickness: 0.26mm

Packing: Each roll with a blister

Application: Used for coating liners edge cutting