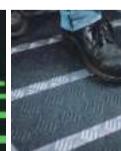

# **Anti Slip Tape**

Adhesive : Solvent acrylic / water acrylic adhesive Carrier : PET film / PVC film / Aluminum foil film

Sand Grit: 40#, 60#, 80#, 100#, etc

Application: Used for sticking on the bathroom, stairs, walking areas, ships, irregular concave and convex surfaces, construction vehicles etc. It plays a role of anti slip and can avoid fall accidents.