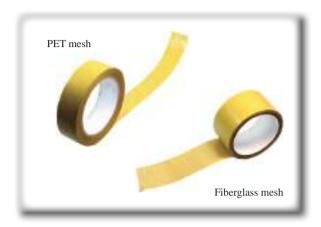

### **Double Sided Mesh Tape**

Backing: PET mesh / fiberglass mesh

Liner Color:

white yellow brown

Adhesive: Hot melt / solvent acrylic Application: For foam lamination, etc.