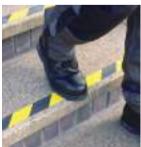

# **Anti Slip Tape**

Adhesive : Solvent acrylic / water acrylic adhesive Carrier : PET film / PVC film / Aluminum foil film

Sand Grit: 40#, 60#, 80#, 100#, etc

Application: Used for sticking on the bathroom, stairs, walking areas, ships, irregular concave and convex surfaces, construction vehicles etc. It plays a role of anti slip and can avoid fall accidents.