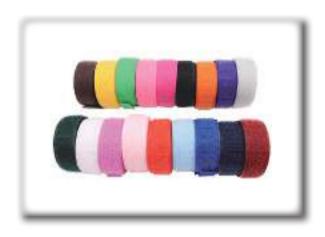

### **Cotton Cloth Tape**

Backing: Cotton cloth Adhesive: Hot melt

Color:

Standard Color

yellow blue green red

Application: Mainly used on clubs, rackets, color coding and other sports equipment. It can absorb the sweat and anti slip.