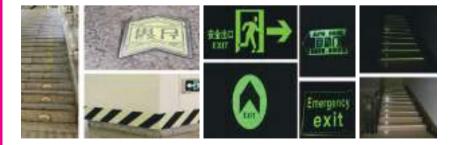

#### Photoluminescent Escape Indication Strip

Backing: PVC film / PET film / Acrylic PMMA

Adhesive: Pressure sensitive adhesive Luminous Lifetime: 6h-8h

Color:

fluorescent green

light green

Application: Mainly used in exit routes, security exits, evacuation exits, evacuation warnings, etc