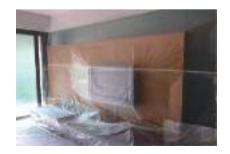

# PE Repair Tape For Greenhouse

Backing: PE film

Adhesive: Solvent acrylic adhesive

Standard Color: Transparent or as customer request

Thickness: 120mic-200mic

Size: 1000mm×500m (Jumbo roll size)

25/50/75mm×25/50m or customized (Cut roll size)

Application: Used for repairing greenhouse, cracks in rigid plastic or

glass.