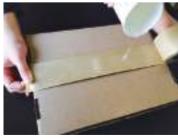

# **Gummed Paper Tape**

water activated vegetable glue Color:

brown

white

Perforated Gummed Paper Tape

Reinforced Gummed Paper Tape