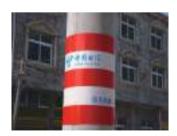

### High Indensity Grade Reflective Tape

Backing: PET film Single Color: White Double Color: Red & white Application: Mainly used for warning in

Application: Mainly used for warning in roads, cars, boats, waterways, stage, a variety of channels and related machinery & equipments, etc.