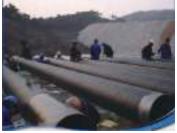

# **PVC Pipe Wrapping Tape**

Thickness: 130mic-500mic

Standard Color:

Size: 1250mm×30m (Log roll size)

50mm×30m or customized (Cut roll size)

Applications: For pipe wrapping and protecting; anti corrosive.