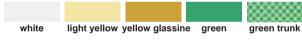

# **Masking Tape**

Masking Tape:
Standard Color:

white light yellow yellow
Special Color:

black

Rice Paper Masking Tape: Standard Color:

brown

blue

Application: For indoor or outdoor painting masking for the surfaces, such as furniture, automotive, decoration spray paint covering, etc.