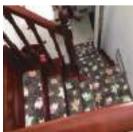

# **Anti Slip Tape**

Adhesive : Solvent acrylic / water acrylic adhesive Carrier : PET film / PVC film / Aluminum foil film

Sand Grit: 40#, 60#, 80#, 100#, etc

Application: Used for sticking on the bathroom, stairs, walking areas, ships, irregular concave and convex surfaces, construction vehicles etc. It plays a role of anti slip and can avoid fall accidents.