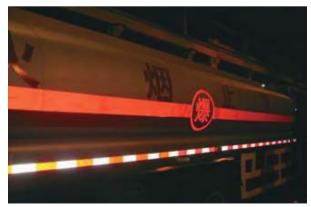

### High Indensity Grade Reflective Tape

Backing: PET film Single Color: White Double Color: Red & white Application: Mainly used for warning in

Application: Mainly used for warning in roads, cars, boats, waterways, stage, a variety of channels and related machinery & equipments, etc.