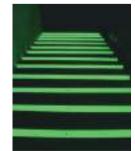

#### Photoluminescent Escape Indication Strip

Backing: PVC film / PET film / Acrylic PMMA

Adhesive: Pressure sensitive adhesive Luminous Lifetime: 6h-8h

Color:

fluorescent green

light green

Application: Mainly used in exit routes, security exits, evacuation exits, evacuation warnings, etc