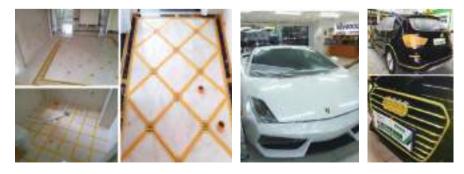

### **PVC Floor Marking Tape**

Thickness: 100mic-250mic

Single Color:

Double Color:

Applications: For warning and marking of hazardous areas.