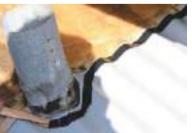

#### **Bitumen Waterproof Tape**

Adhesive: Self-adhesive modified bitumen

Carrier: Polymer modified asphalt + polyester carpet or glass mat for the

matrix + aluminum foil / PE film / cross-linked film

Color: Black / sliver / yellow, etc Thickness: 0.8mm-4.5mm

Size:  $50\text{mm} \times 5\text{m}$  or customized size

1000mm×20m (jumbo roll size)
Application: Used in roofing, basement, bathroom, etc. waterproofing

works, and for legislation to pave and stick and pipe wall (except heat pipes), bridges, and other complex environment, especially in open

flame is prohibited, covert fire waterproofing works.