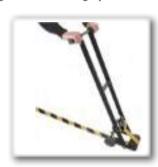

Color: Black

Handle Width: 360mm

Roller Width(tape width): 120mm

Holding Part: Iron Height: 1200mm

Application: For sticking PVC floor marking tape.

Name: Manual stretch film wrapping tool

Stretch Film Width: 300mm-500mm Stretch Film Wight: 4-5 KGS Inner Core Diameter: 38mm-76mm