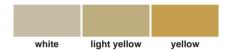

# **Masking Tape**

Masking Tape:
Standard Color:

white light yellow yellow
Special Color:

black

Rice Paper Masking Tape: Standard Color:

brown

blue

Application: For indoor or outdoor painting masking for the surfaces, such as furniture, automotive, decoration spray paint covering, etc.