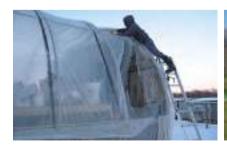

# PE Repair Tape For Greenhouse

Backing: PE film

Adhesive: Solvent acrylic adhesive

Standard Color: Transparent or as customer request

Thickness: 120mic-200mic

Size: 1000mm×500m (Jumbo roll size)

25/50/75mm×25/50m or customized (Cut roll size)

Application: Used for repairing greenhouse, cracks in rigid plastic or

glass.