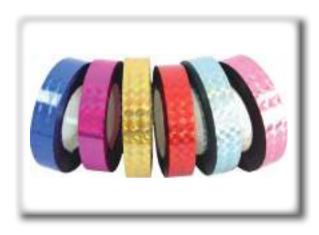

### **Stationery Tape**

| Product<br>Datas | Laser Tape                                                                     | Cotton Cloth Tape      | Glitter Tape             | Washi Paper Tape                               |  |
|------------------|--------------------------------------------------------------------------------|------------------------|--------------------------|------------------------------------------------|--|
| Backing          | BOPP film                                                                      | BOPP film Cotton cloth |                          | Washi paper / rice<br>paper                    |  |
| Adhesive         | Water acrylic adhesive                                                         |                        | Solvent acrylic adhesive | Water acrylic /<br>solvent acrylic<br>adhesive |  |
| Color            | Silver / purple / blue / yellow / light blue /green / red / pink / orange, etc |                        |                          |                                                |  |
| Application      | Decoration / stationery / gift packaging / carton sealing                      |                        |                          |                                                |  |